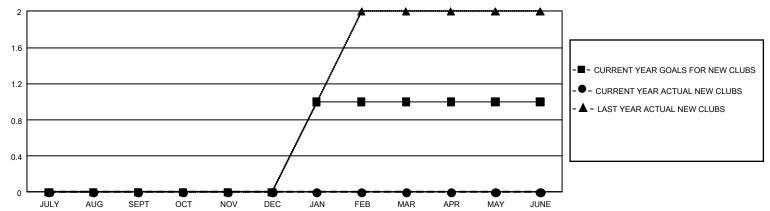

## GMT Constitutional Area 3, Group I

**GMT**: OPEN

REPORT DOES NOT INCLUDE CLUBS IN UNDISTRICTED AREAS.

| Clubs                 |               |           |               | Members               |                       |                         |                                                    |  |
|-----------------------|---------------|-----------|---------------|-----------------------|-----------------------|-------------------------|----------------------------------------------------|--|
| RESULTS FOR 2019-2020 |               |           |               | RESULTS FOR 2019-2020 |                       |                         |                                                    |  |
| QUARTER               | NEW CLUB GOAL | NEW CLUBS | DROPPED CLUBS | QUARTER MEMB          | ER GROWTH NET<br>GOAL | MEMBER GROWTH<br>ACTUAL | DROPPED<br>MEMBERS ACTUAL<br>(including transfers) |  |
| JULY/AUG/SEPT         | 0             | 0         | 0             | JULY/AUG/SEPT         | 15                    | 5                       | 11                                                 |  |
| OCT/NOV/DEC           | 0             | 0         | 0             | OCT/NOV/DEC           | 75                    | 5                       | 17                                                 |  |
| JAN/FEB/MAR           | 3             | 0         | 0             | JAN/FEB/MAR           | 75                    | 4                       | 1                                                  |  |
| APR/MAY/JUNE          | 0             | 0         | 0             | APR/MAY/JUNE          | 54                    | 0                       | 0                                                  |  |

## GOALS AND ACTUAL NEW CLUBS CUMULATIVE