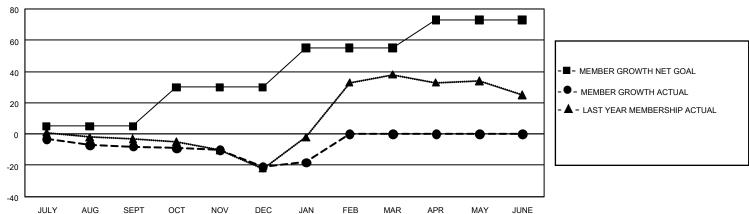

## GMT Constitutional Area 3, Group I

**GMT**: OPEN

REPORT DOES NOT INCLUDE CLUBS IN UNDISTRICTED AREAS.

| Clubs                 |               |           |               | Members               |                       |                         |                                                    |  |
|-----------------------|---------------|-----------|---------------|-----------------------|-----------------------|-------------------------|----------------------------------------------------|--|
| RESULTS FOR 2019-2020 |               |           |               | RESULTS FOR 2019-2020 |                       |                         |                                                    |  |
| QUARTER               | NEW CLUB GOAL | NEW CLUBS | DROPPED CLUBS | QUARTER MEMB          | ER GROWTH NET<br>GOAL | MEMBER GROWTH<br>ACTUAL | DROPPED<br>MEMBERS ACTUAL<br>(including transfers) |  |
| JULY/AUG/SEPT         | 0             | 0         | 0             | JULY/AUG/SEPT         | 15                    | 5                       | 11                                                 |  |
| OCT/NOV/DEC           | 0             | 0         | 0             | OCT/NOV/DEC           | 75                    | 5                       | 17                                                 |  |
| JAN/FEB/MAR           | 3             | 0         | 0             | JAN/FEB/MAR           | 75                    | 4                       | 1                                                  |  |
| APR/MAY/JUNE          | 0             | 0         | 0             | APR/MAY/JUNE          | 54                    | 0                       | 0                                                  |  |

## GOALS AND ACTUAL MEMBERS CUMULATIVE

| DROPPED CLUBS: 0 |    | 8 CLUBS OF 36 ADDED 1 OR MORE<br>NEW MEMBERS | GENDER DISTRIBUTION  MALE 305 (47.88%) |              |   |
|------------------|----|----------------------------------------------|----------------------------------------|--------------|---|
|                  |    |                                              | FEMALE                                 | 332 (52.12%) |   |
| DROPPED MEMBERS  |    |                                              |                                        | 002 (02.12%) |   |
| DECEASED         | 5  | CLICK HERE FOR CUMULATIVE                    | TOTAL FAMILY UNIT MEMBERS              |              | 9 |
| CLUB CANCELLED 0 |    | MEMBERSHIP DATA                              |                                        |              | _ |
| OTHER            | 24 |                                              | FAMILY MEMBERS PAYING HALF DUES        |              | 5 |
| TOTAL            | 29 |                                              |                                        |              |   |